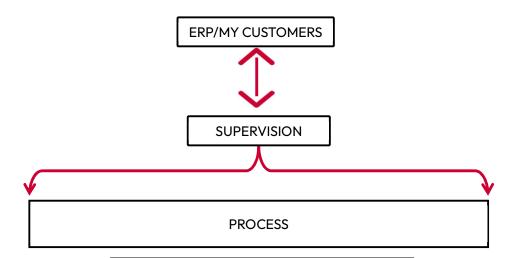

#### PROCESS COMMUNICATION

 Open system: several communication protocols (Profibus, Modbus TCP, Ethernet IP, TCP, Can open, I/O Link, etc.).

#### **ERP/CRM/MES NETWORK COMMUNICATION**

Several methods can be used (SERVER OPC, ORACLE, etc.) or file exchange on server (any type).