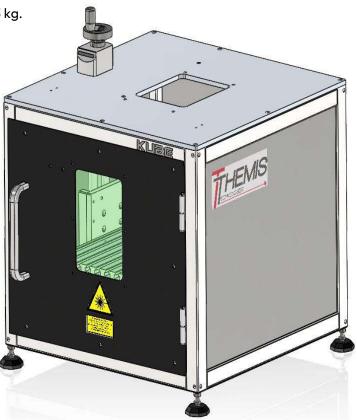

## **Description:**

- Laboratory type class 1 laser station.
- Overall external dimensions: W520 x D635 x H734 mm + laser.
- Laser top worktray/sole dimensions: 503 mm.
- Aluminium structure and Melamine panels.
- Mobile grooved table 375 x 400 mm.
- Load centred on the worktray up to 13 kg.

## **Equipment:**

- Manual door, equipped with a laser-ready approved A5 window.
- Manual Z-axis 300 mm travel + position indicator (display accuracy at 0.1 mm).
- LED indoor lighting.
- Ø50mm tapping to connect fume extractor.
- Marking control button box + emergency stop.

## **Options:**

- Supply and integration of a rotary axis (stepper motor) equipped with a 3-jaw chuck.
- Supply and interfacing of a Bofa AD ACCESS TYPE fume extractor adapted to the process
- European Compliance control.