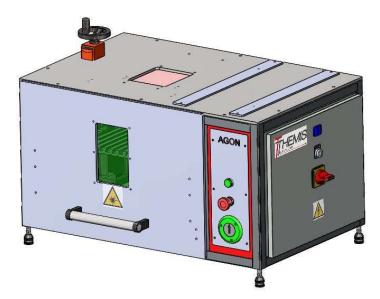

## **Description**:

- Laboratory type class 1 laser station.
- Overall external dimensions: W958 x D730 x H662 mm + laser.
- Laser top worktray/sole dimensions: 360 mm.
- Aluminium structure and melamine panels.
- 375 x 400 mm grooved movable Z-shaped table.
- Load centred on the worktray up to 13 kg.

## Equipment:

- Vertical retractable door, equipped with a laser-ready approved A5 window.
- Manual Z-axis with 300 mm travel and position indicator (display accuracy at 0.1 mm).
- Integrated console with emergency stop and sensitive firing control.
- LED indoor lighting.
- Ø50mm tapping to connect fume extractor.