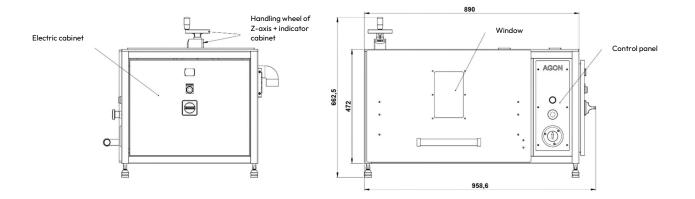

## **Description**:

- Laboratory type class 1 laser station.
- Overall external dimensions: W958 x D730 x H662 mm + laser.
- Laser top worktray/sole dimensions: 360 mm.
- Aluminium structure and melamine panels.
- 375 x 400 mm grooved movable Z-shaped table.
- Load centred on the worktray up to 13 kg.

## SIDE VIEW

## FRONT VIEW